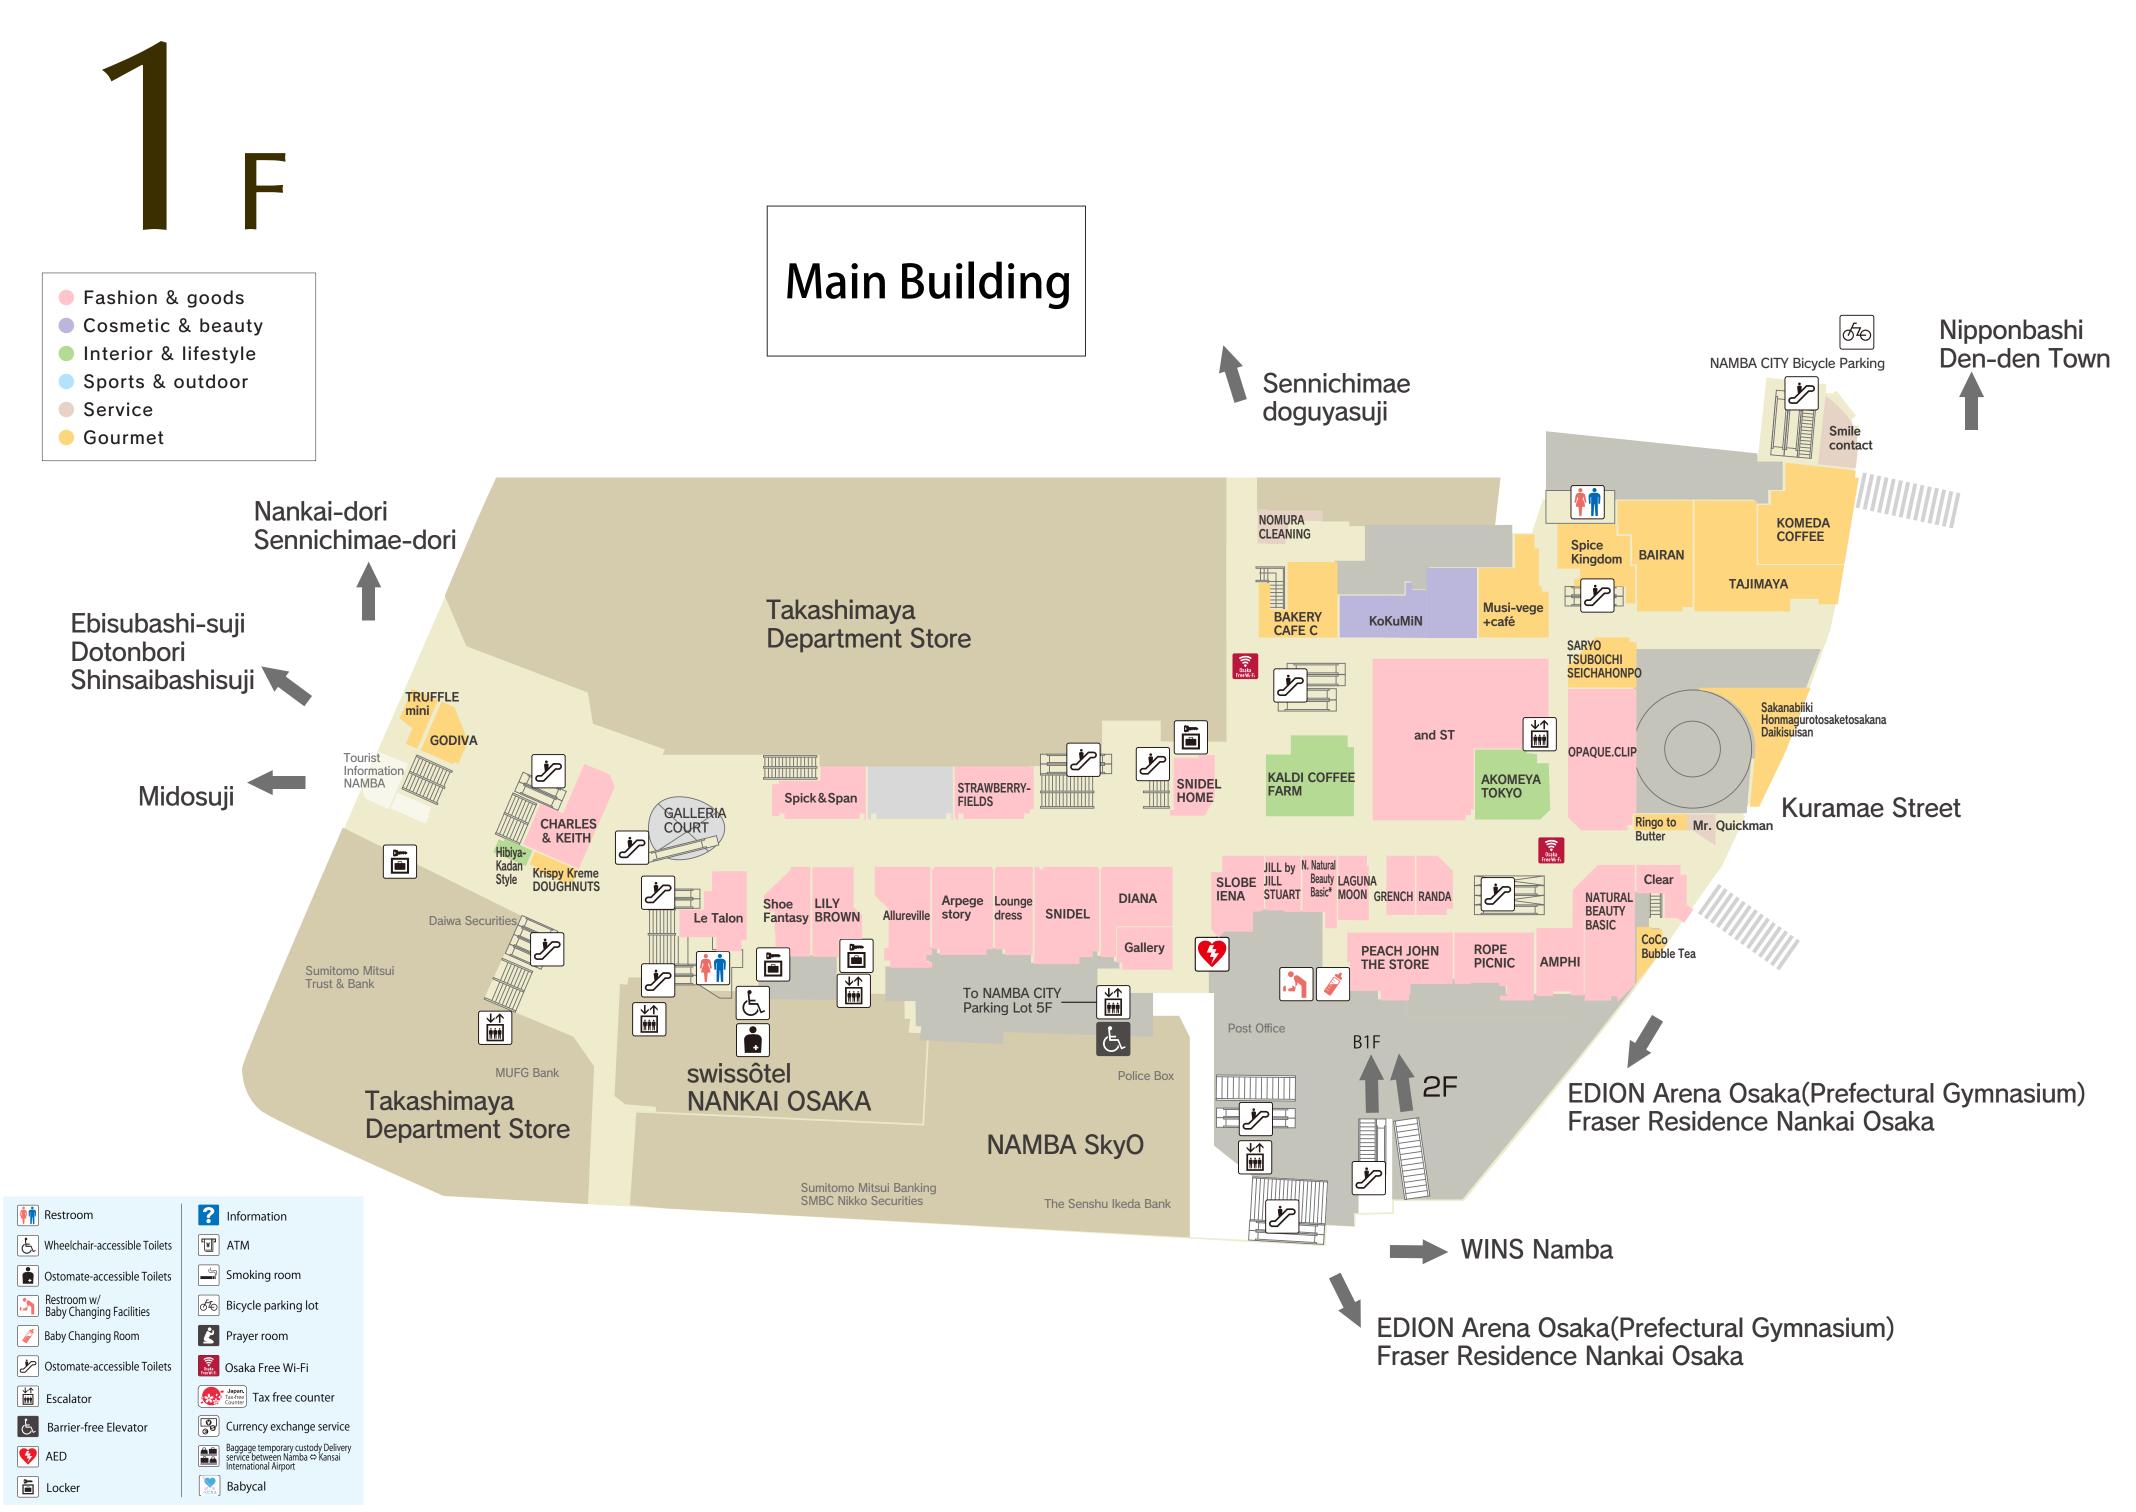

## Fashion & goods

- Cosmetic & beauty
- Interior & lifestyle
- Sports & outdoor
- Service
- Gourmet

 $\langle 1F \rangle$ Nipponbashi Den-den Town 

 $\langle$  For wheelchair visitors  $\rangle$  To move between the Main Building and the South Building, please use the 1F floor walkway (Kuramae Street) .