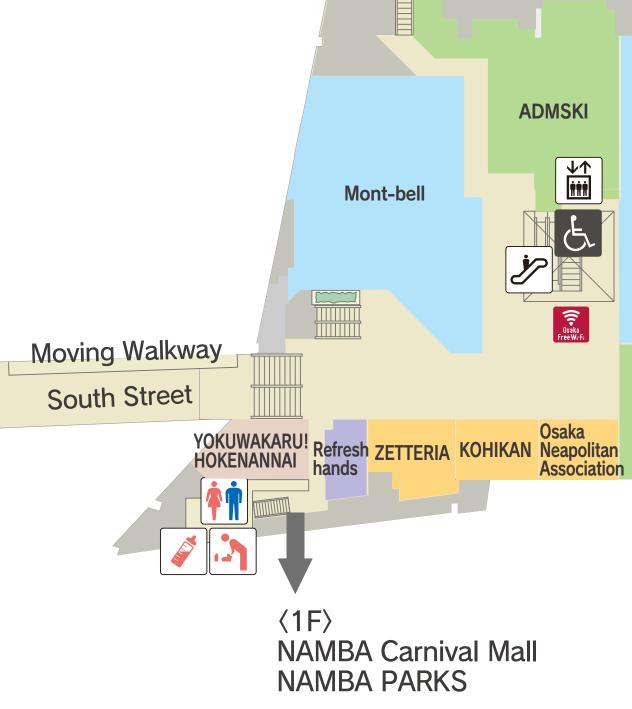

## B2F





## BIF

## Fashion & goods

- Cosmetic & beauty
- Interior & lifestyle
- Sports & outdoor
- Service
- Gourmet

 $\langle 1F \rangle$ Nipponbashi Den-den Town 





 $\langle$  For wheelchair visitors  $\rangle$  To move between the Main Building and the South Building, please use the 1F floor walkway (Kuramae Street) .





 $\langle$ For wheelchair visitors $\rangle$ 



 $\langle$ For wheelchair visitors $\rangle$ 



 $\langle {\rm For} \ {\rm wheelchair} \ {\rm visitors} \rangle$ 

## F

- Fashion & goods
- Cosmetic & beauty
- Interior & lifestyle
- Sports & outdoor
- Service
- 🗕 Gourmet





〈For wheelchair visitors〉 To move between the Main Building and the South Building, please use the 1F floor walkway (Kuramae Street) .





〈For wheelchair visitors〉