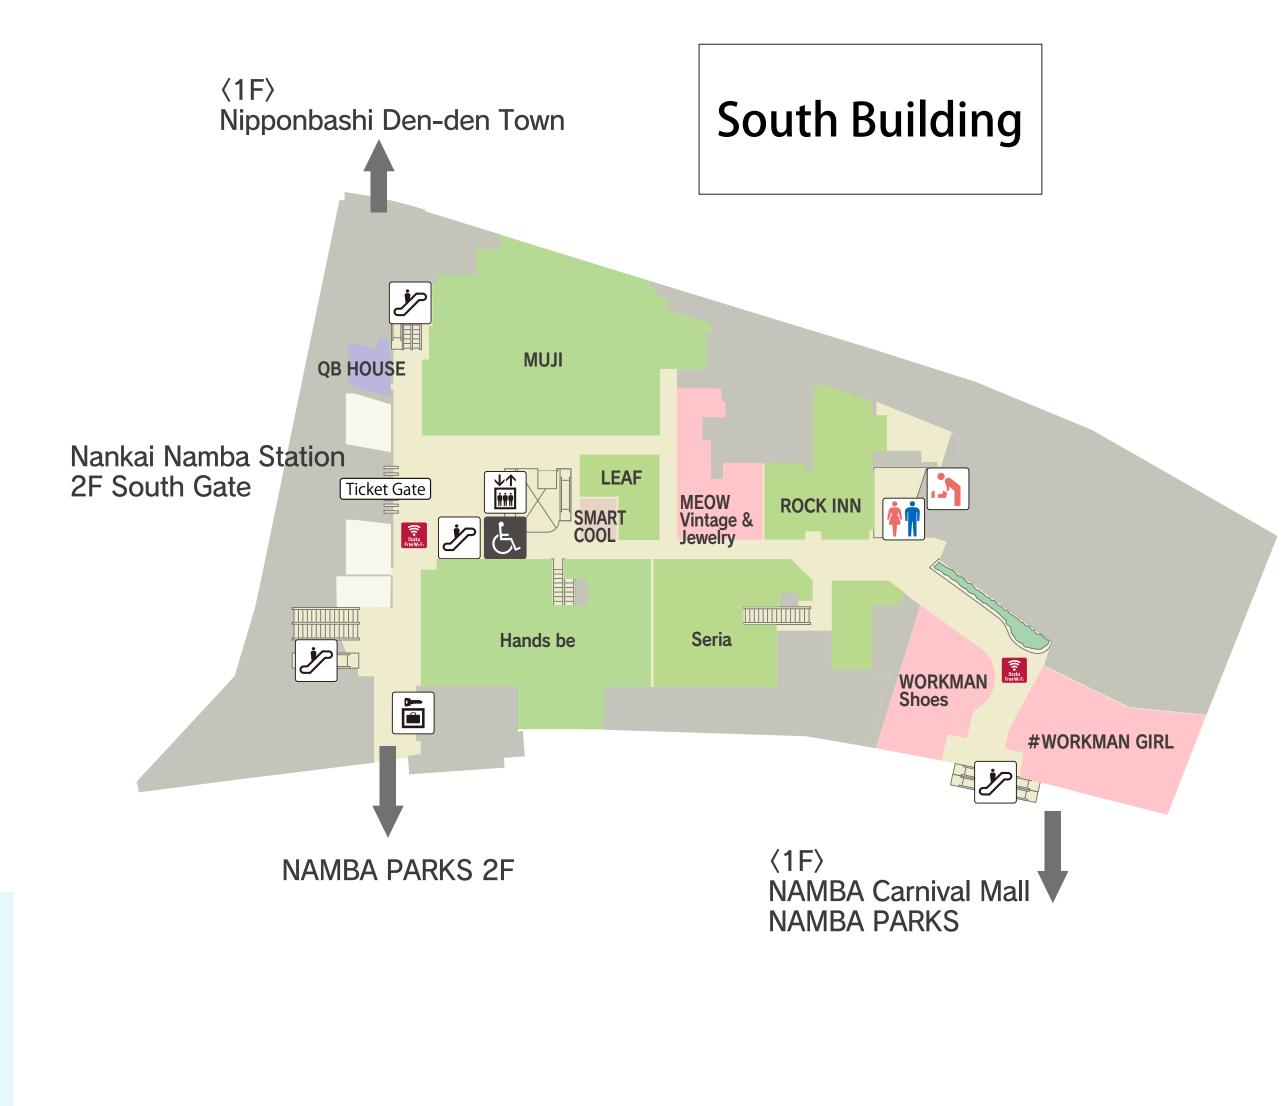

## Fashion & goods

- Cosmetic & beauty
- Interior & lifestyle
- Sports & outdoor
- Service
- Gourmet

 $\langle 1F \rangle$ Nipponbashi Den-den Town 

 $\langle$  For wheelchair visitors  $\rangle$  To move between the Main Building and the South Building, please use the 1F floor walkway (Kuramae Street) .

## F

- Fashion & goods
- Cosmetic & beauty
- Interior & lifestyle
- Sports & outdoor
- Service
- 🗕 Gourmet

〈For wheelchair visitors〉 To move between the Main Building and the South Building, please use the 1F floor walkway (Kuramae Street) .