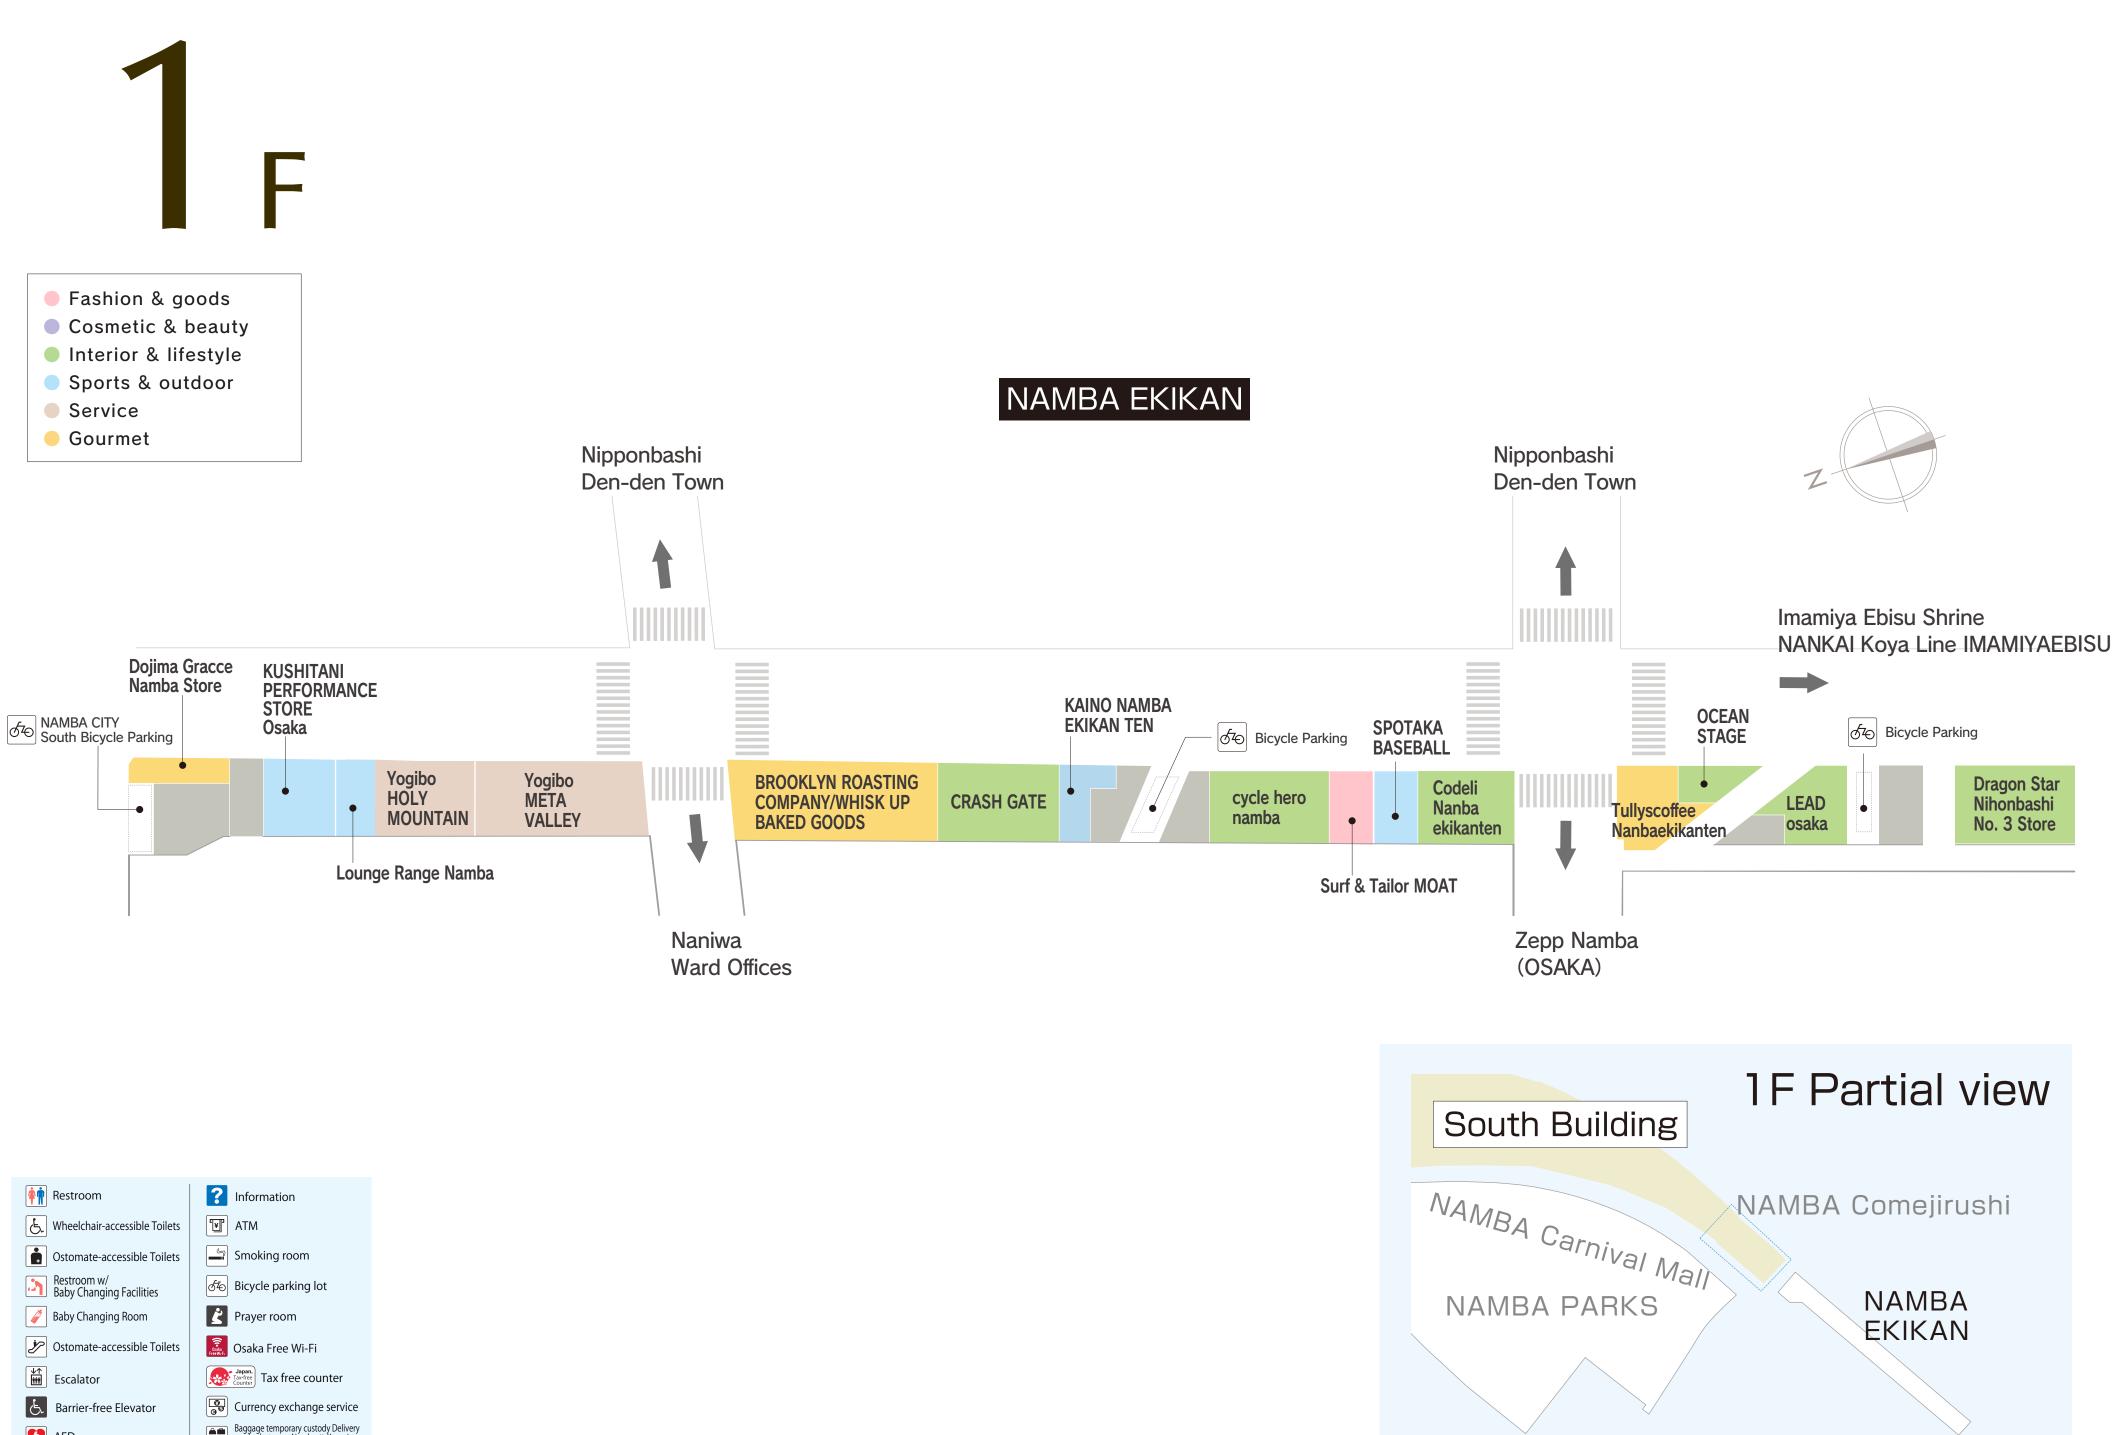

## Fashion & goods

- Cosmetic & beauty
- Interior & lifestyle
- Sports & outdoor
- Service
- Gourmet

 $\langle 1F \rangle$ Nipponbashi Den-den Town 

 $\langle$  For wheelchair visitors  $\rangle$  To move between the Main Building and the South Building, please use the 1F floor walkway (Kuramae Street) .

## F

- Fashion & goods
- Cosmetic & beauty
- Interior & lifestyle
- Sports & outdoor
- Service
- 🗕 Gourmet

〈For wheelchair visitors〉 To move between the Main Building and the South Building, please use the 1F floor walkway (Kuramae Street) .