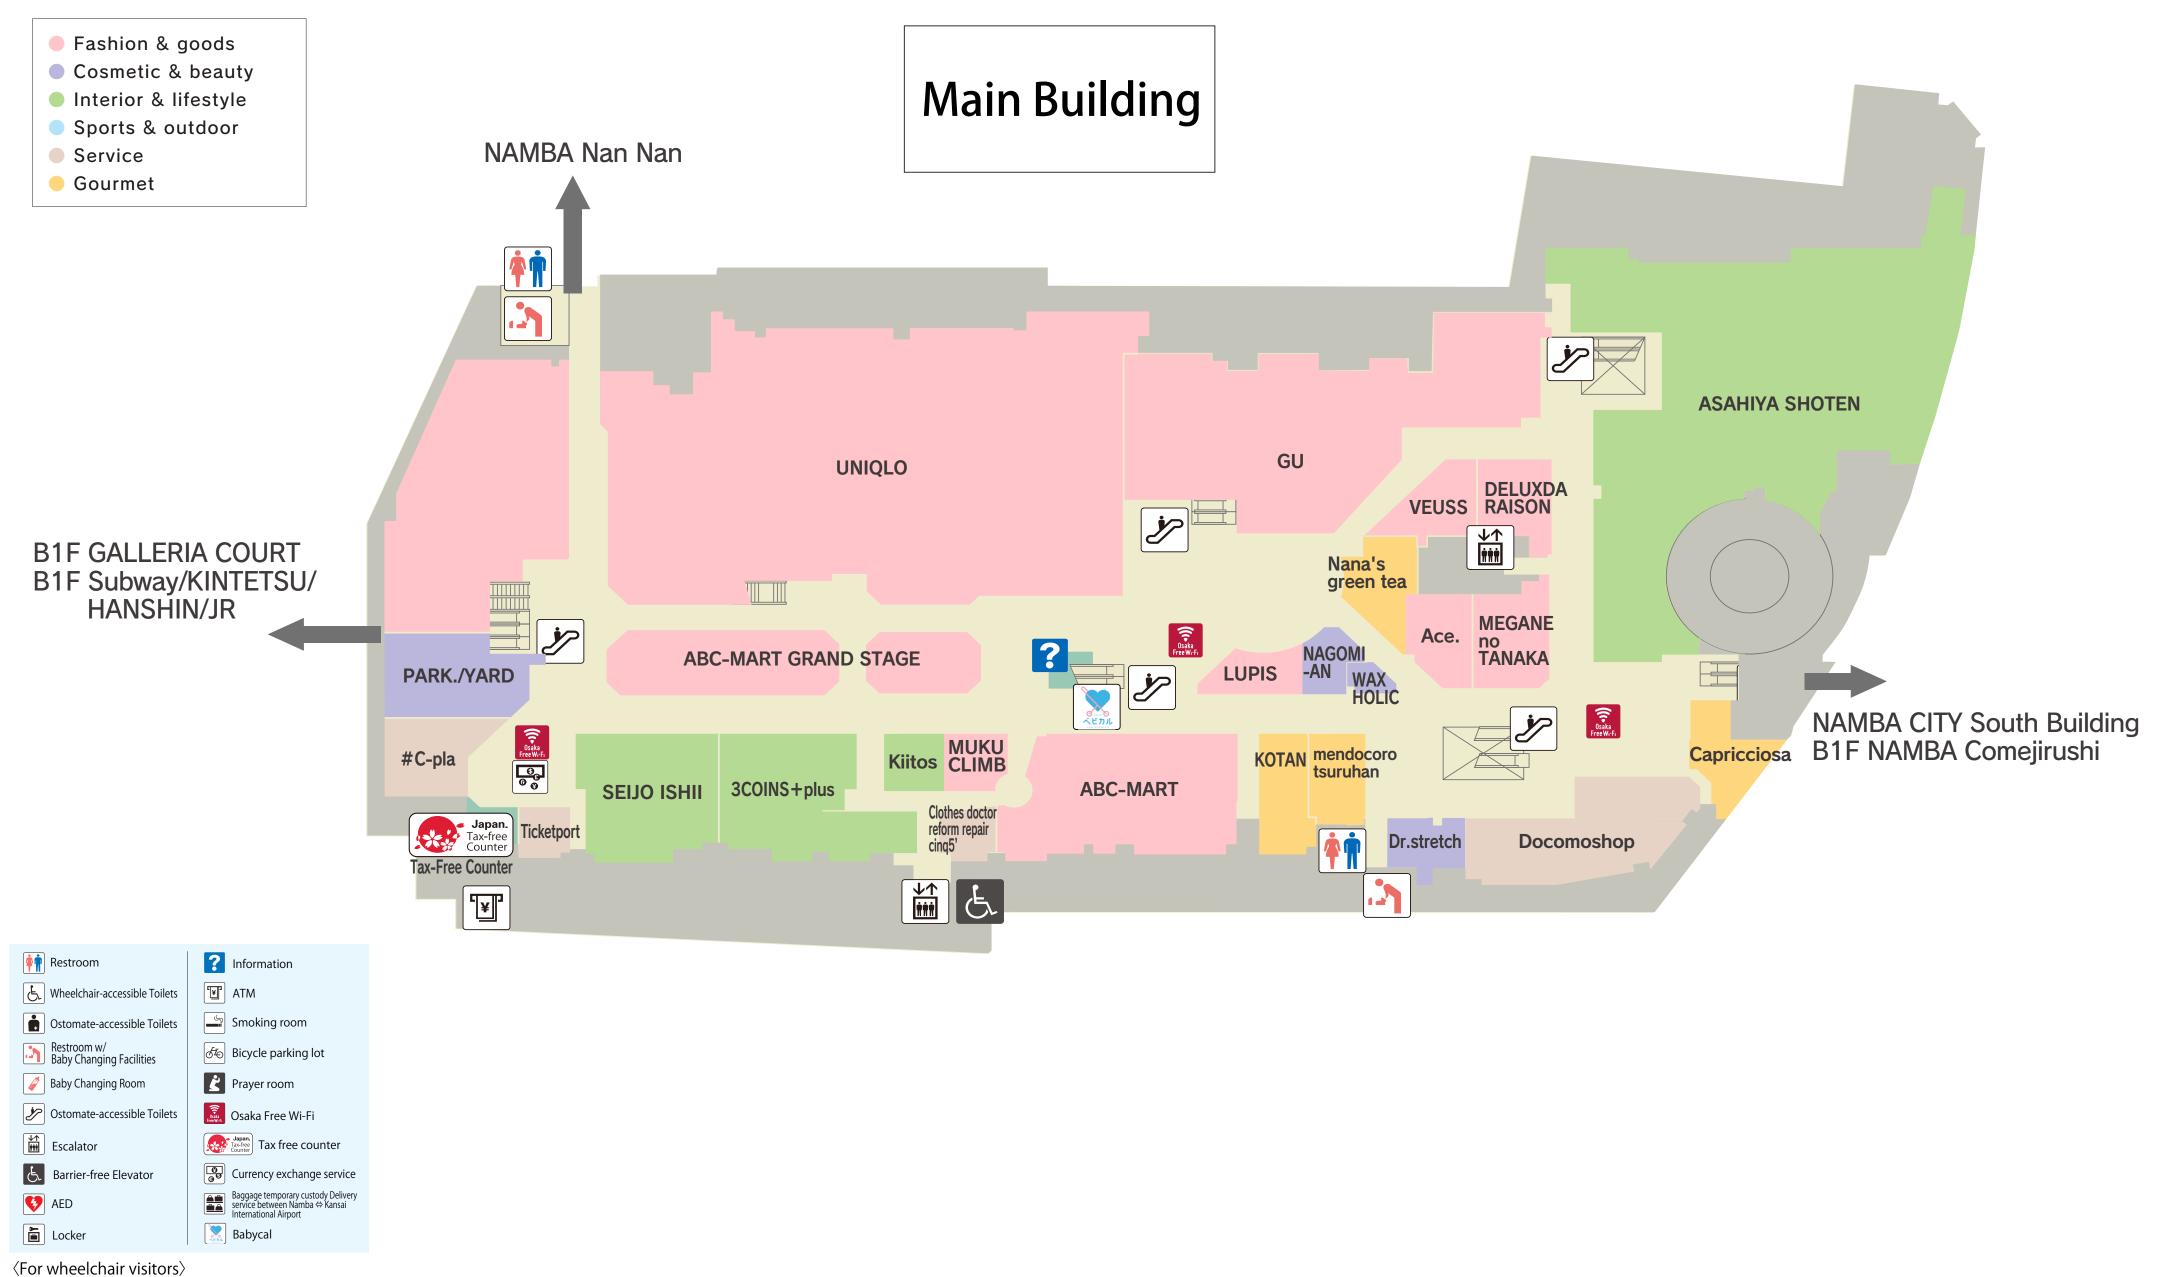

## Fashion & goods

- Cosmetic & beauty
- Interior & lifestyle
- Sports & outdoor
- Service
- Gourmet

 $\langle 1F \rangle$ Nipponbashi Den-den Town 

 $\langle$  For wheelchair visitors  $\rangle$  To move between the Main Building and the South Building, please use the 1F floor walkway (Kuramae Street) .

## F

- Fashion & goods
- Cosmetic & beauty
- Interior & lifestyle
- Sports & outdoor
- Service
- 🗕 Gourmet

〈For wheelchair visitors〉 To move between the Main Building and the South Building, please use the 1F floor walkway (Kuramae Street) .