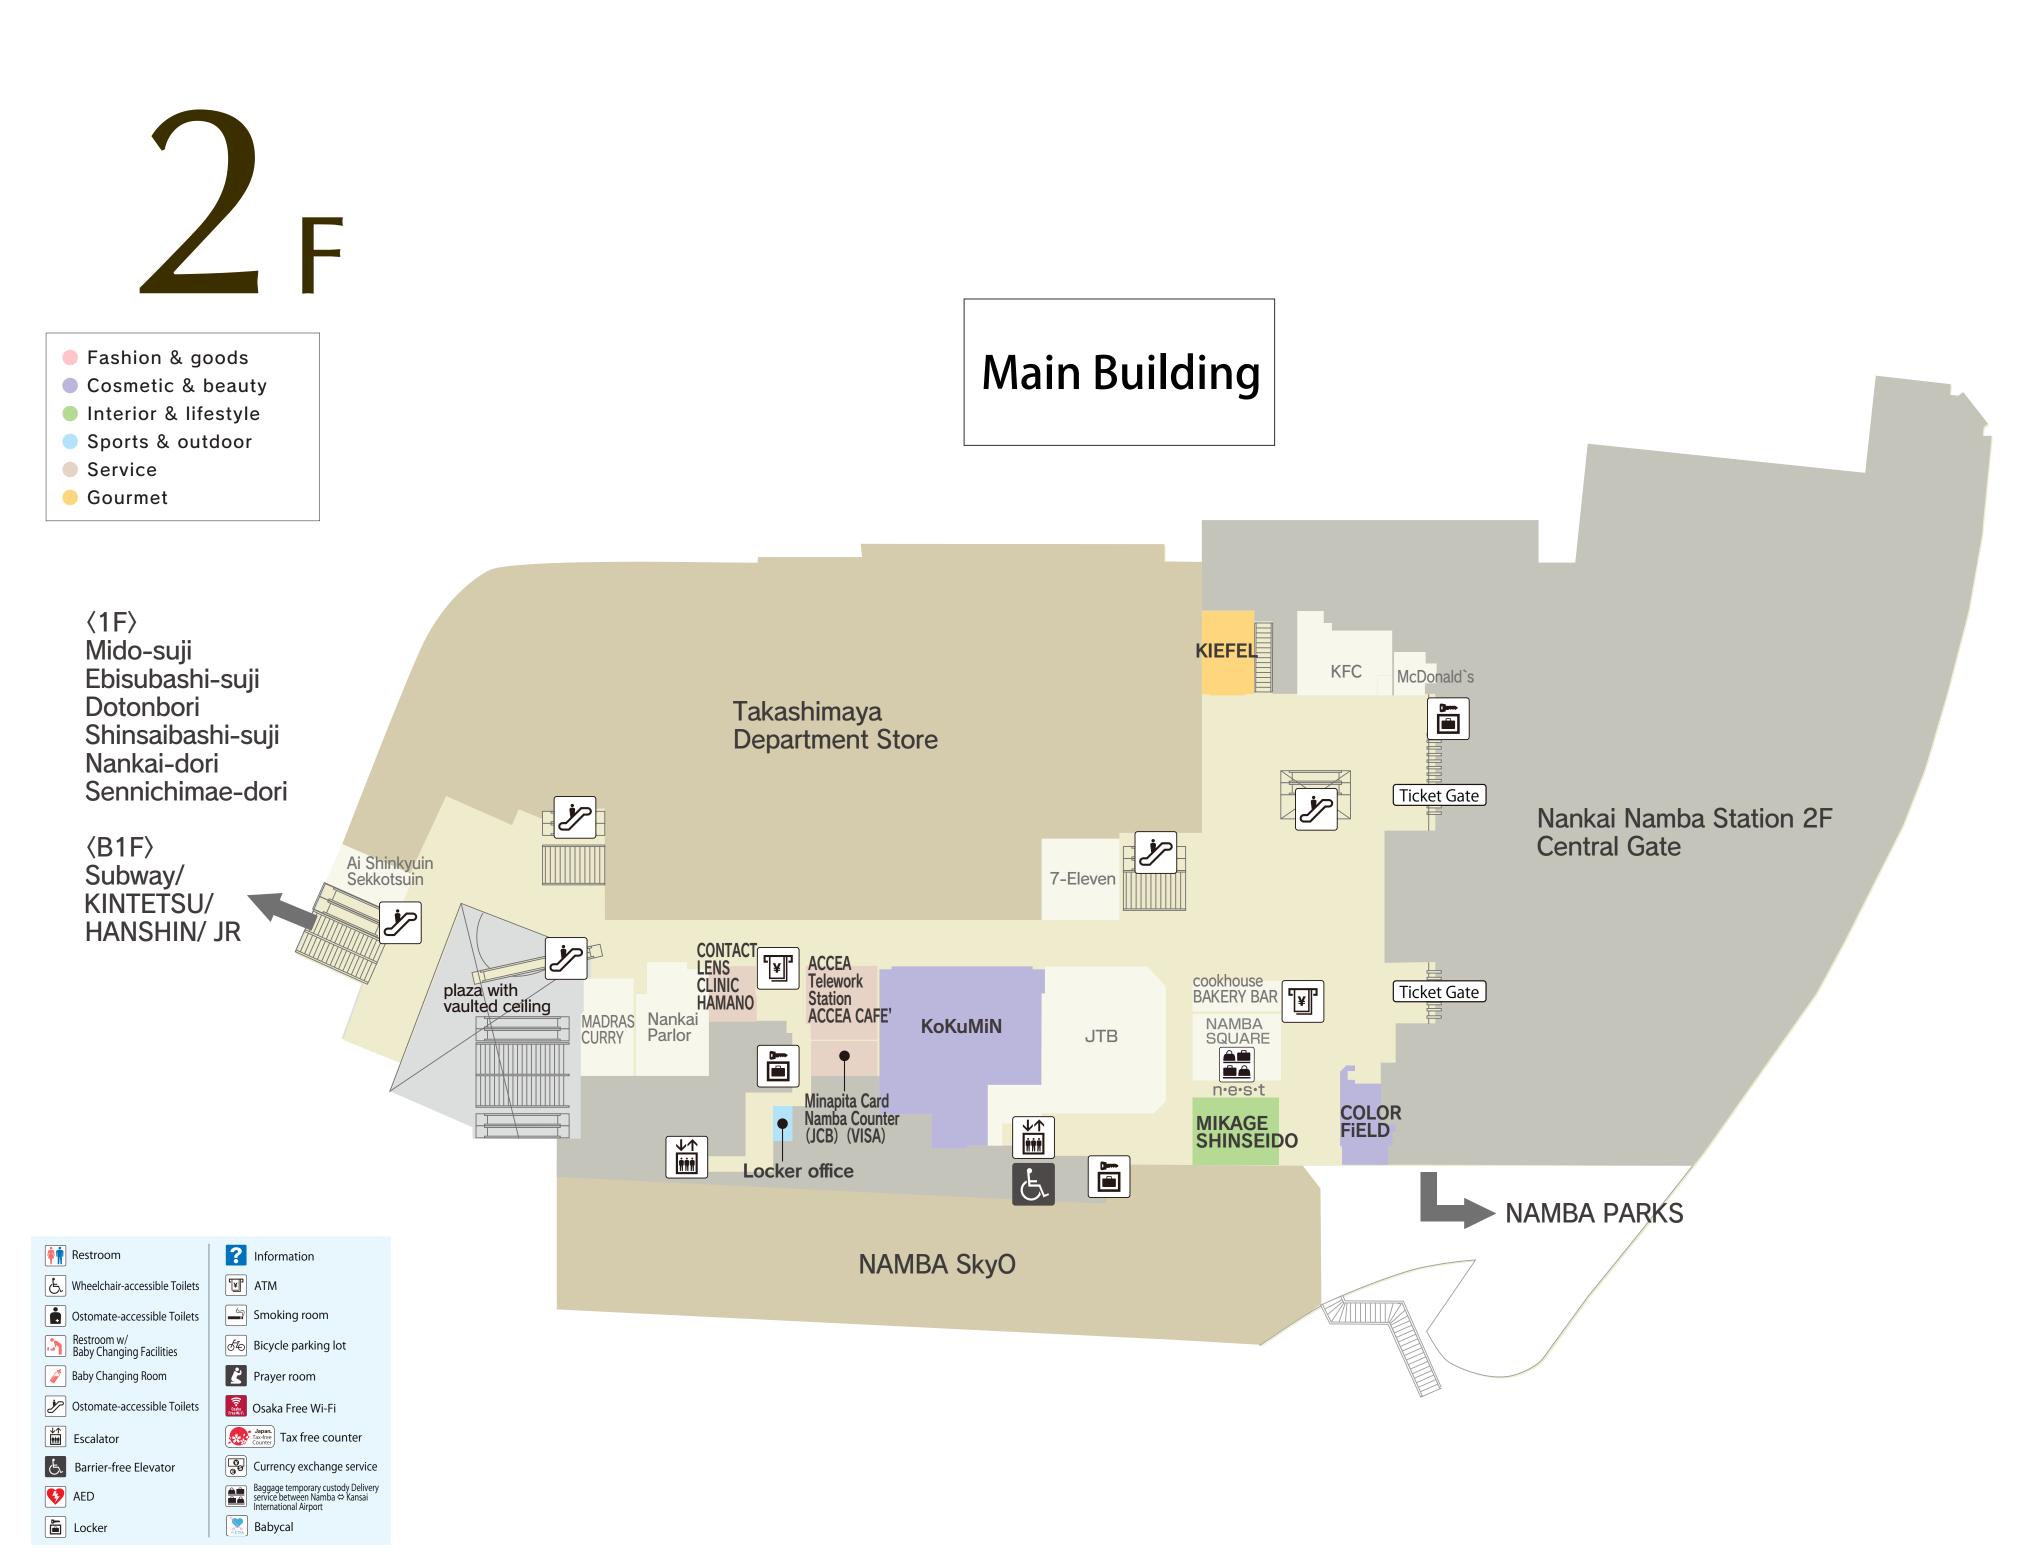

## F

- Fashion & goods
- Cosmetic & beauty
- Interior & lifestyle
- Sports & outdoor
- Service
- 🗕 Gourmet

〈For wheelchair visitors〉 To move between the Main Building and the South Building, please use the 1F floor walkway (Kuramae Street) .