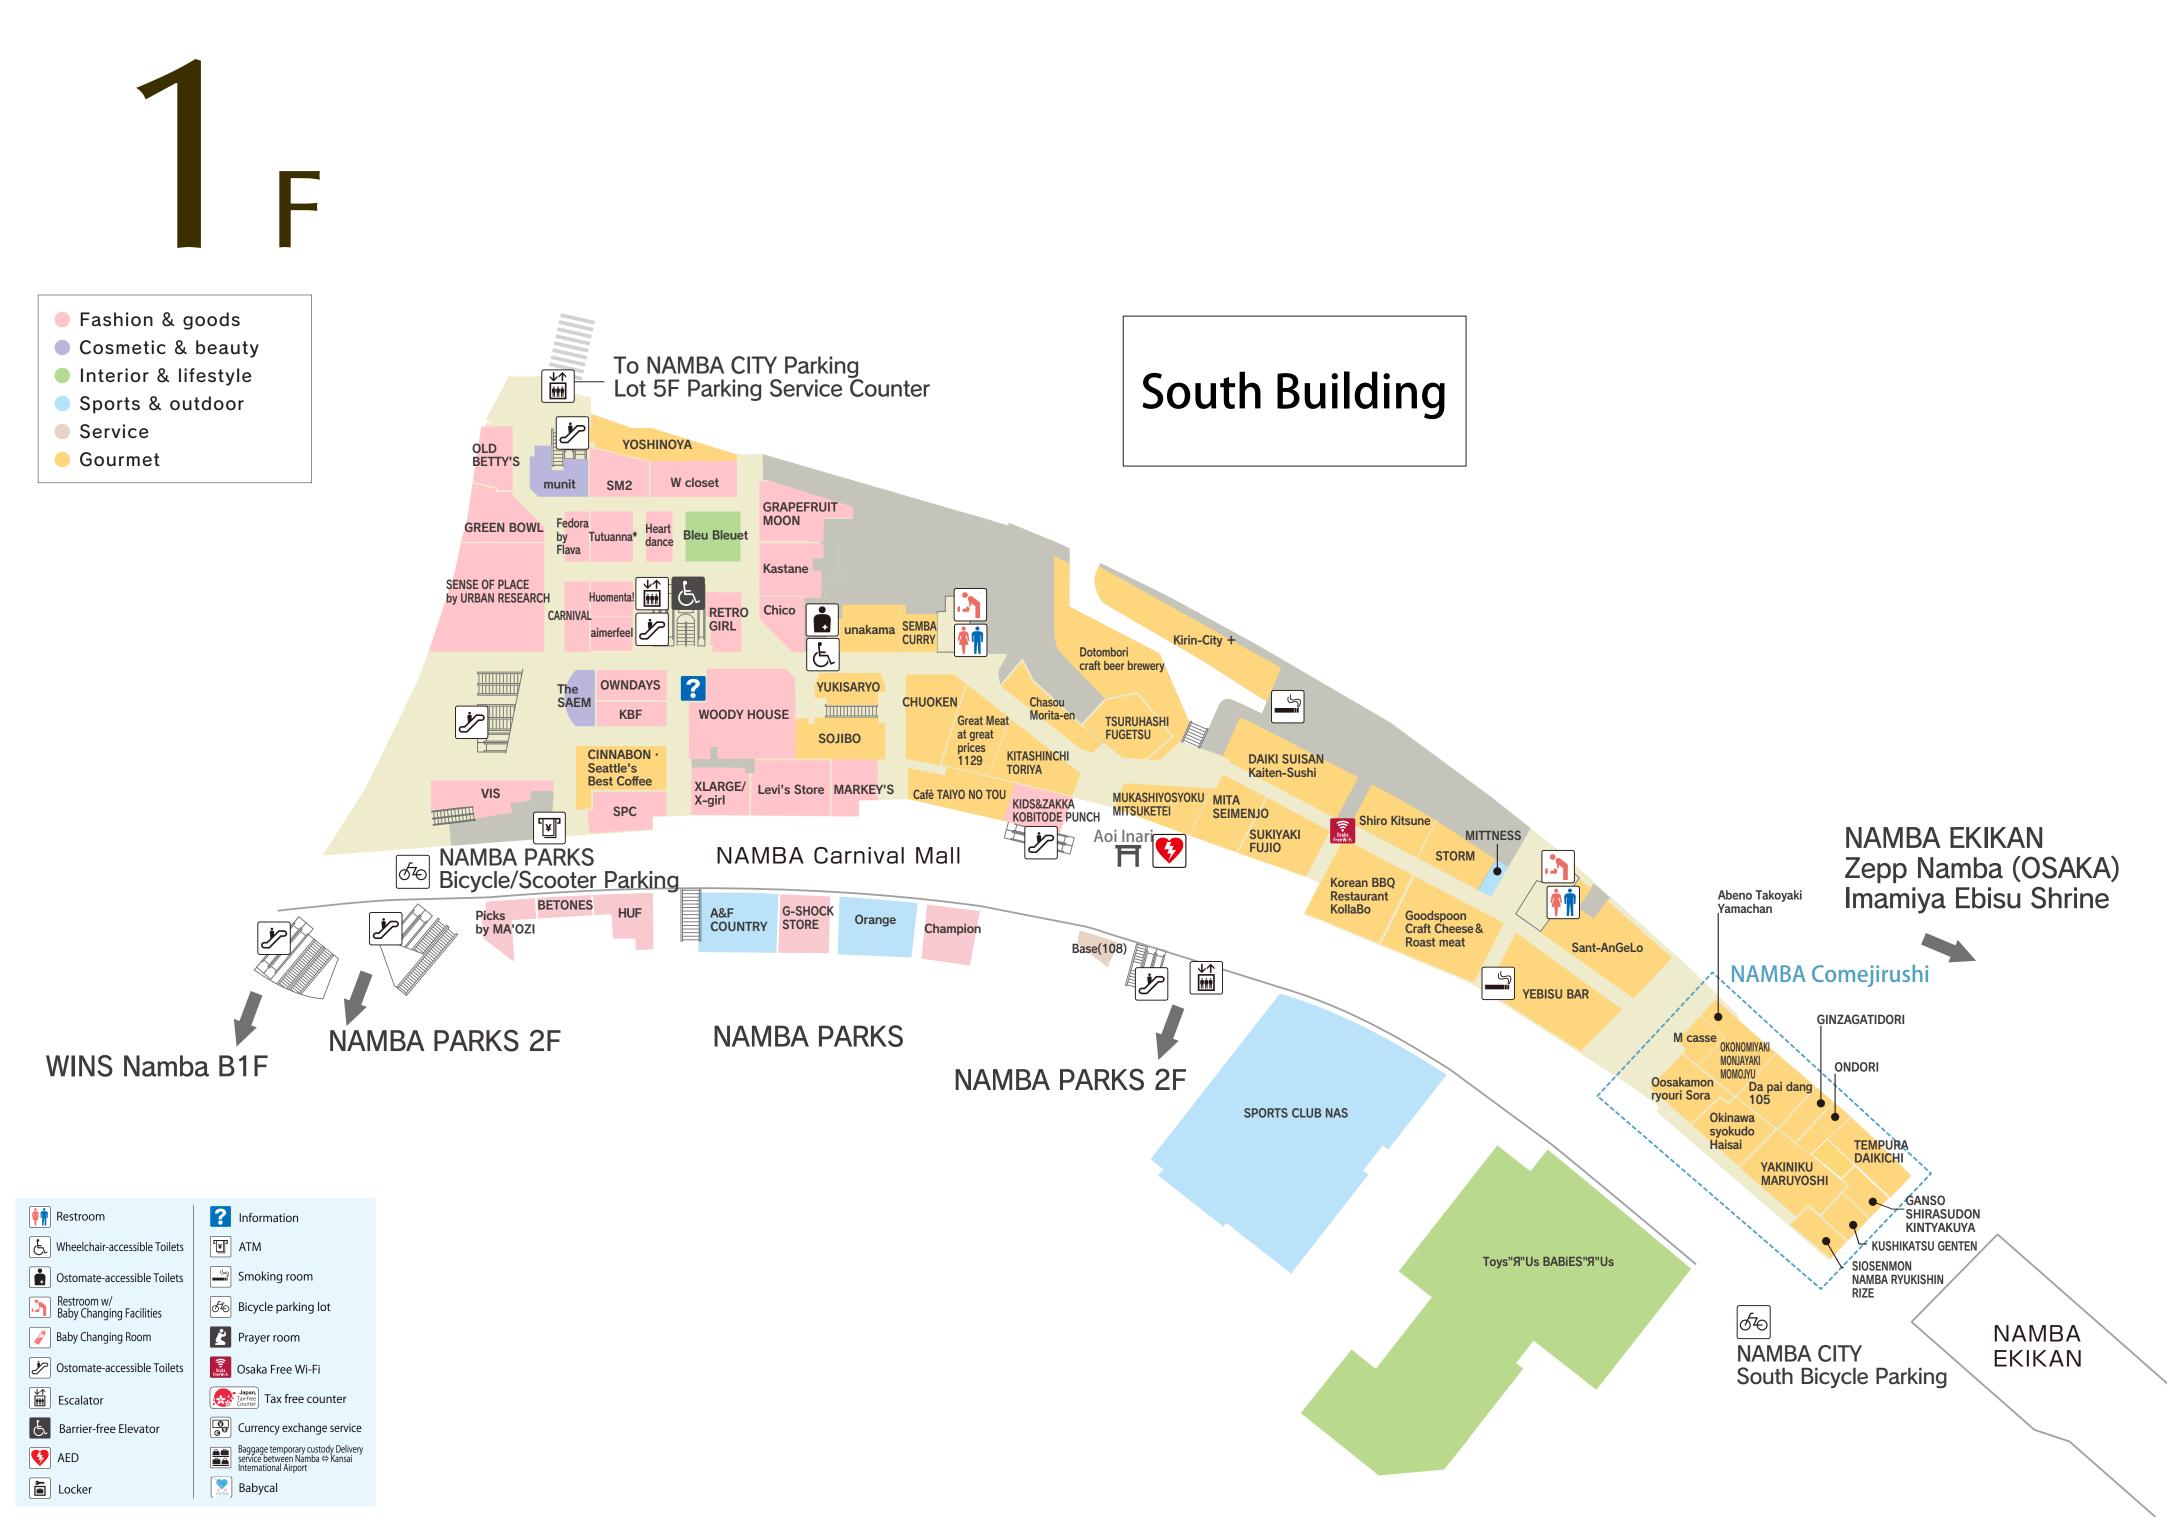

## F

- Fashion & goods
- Cosmetic & beauty
- Interior & lifestyle
- Sports & outdoor
- Service
- 🗕 Gourmet

〈For wheelchair visitors〉 To move between the Main Building and the South Building, please use the 1F floor walkway (Kuramae Street) .